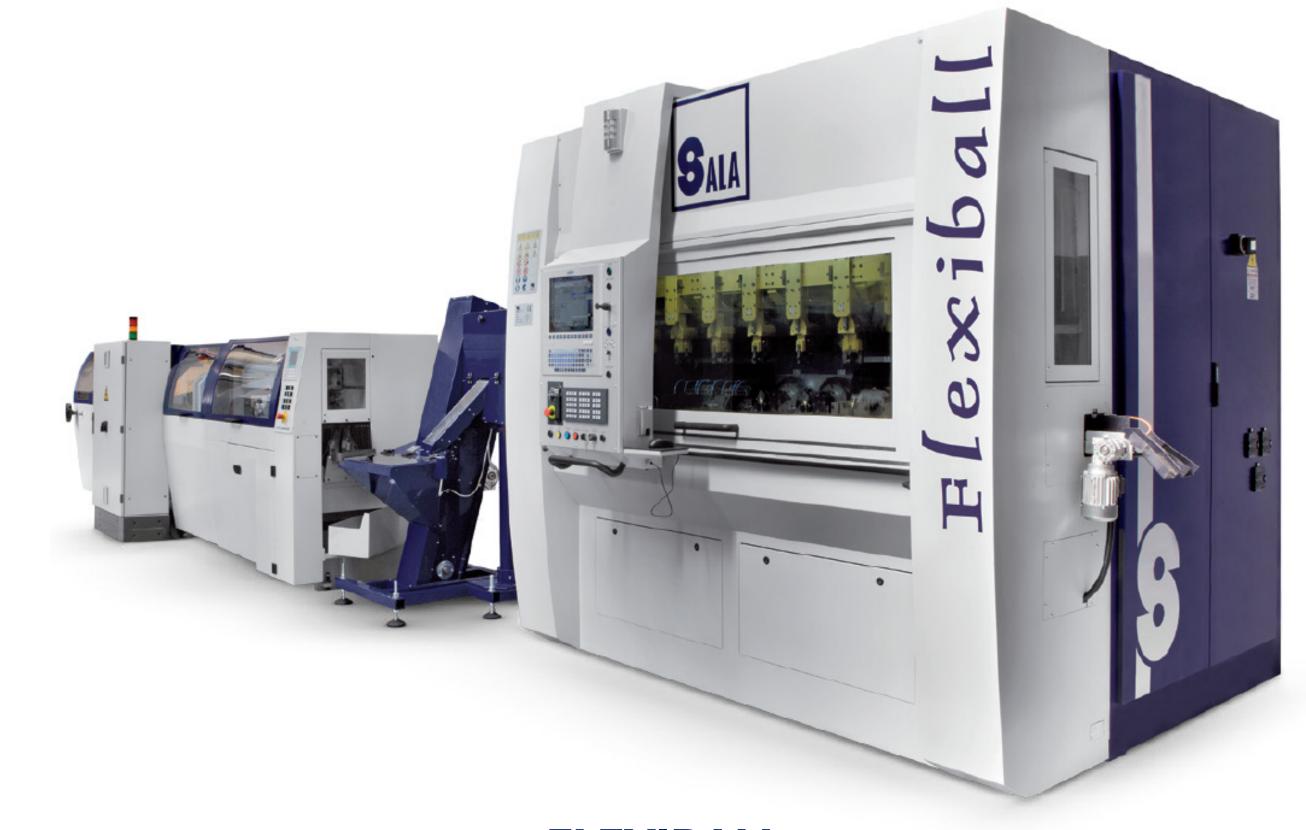

# LINEA SPINDLE

# The first linear multi-spindle lathe produced in series

Linear-concept 4 vertical spindles CNC turning machine for the production of high-precision turned parts from bar slugs, cold stamped, forged, cast or die-cast raw parts.