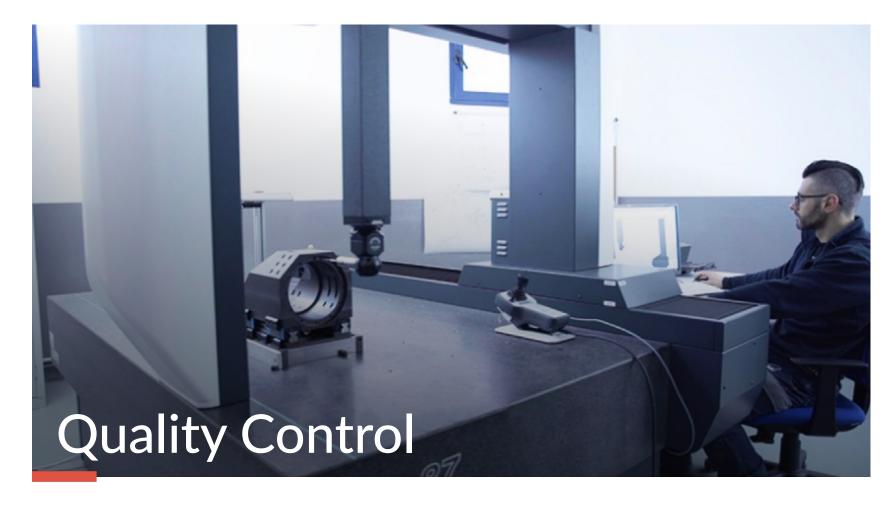

# Company's resources

The quality control department is equipped with all the tools necessary to check and guarantee the quality of the machines manufactured.

A new area of the plant is used for the assembly and testing. Here, each machine tool is tested in all its functions and each piece produced by the new machine tool undergoes a strict quality check too.