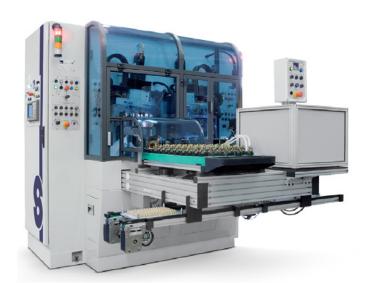

## **Gas valves super-finishing CNC** turning machines

4 vertical spindles CNC turning machine, specially designed for finishing turning of plugs and bodies for kitchen gas taps and thermostats.

D4CN Manual loading-unloading.

#### **D4CNA**

Full automatic loading-unloading.