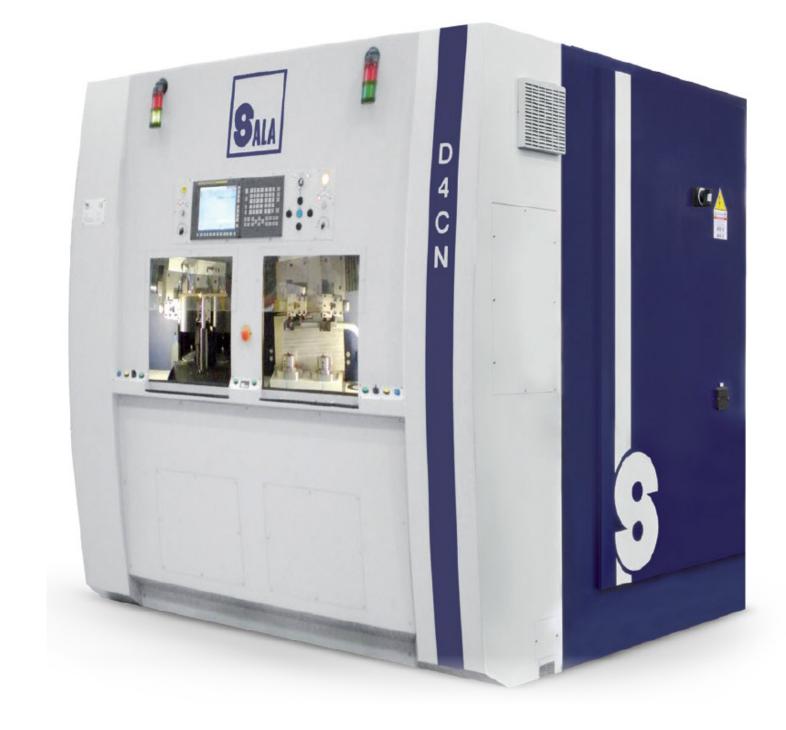

## **Gas valves super-finishing CNC** turning machines

4 vertical spindles CNC turning machine, specially designed for finishing turning of plugs and bodies for kitchen gas taps and thermostats.

D4CN Manual loading-unloading.

#### **D4CNA**

Full automatic loading-unloading.