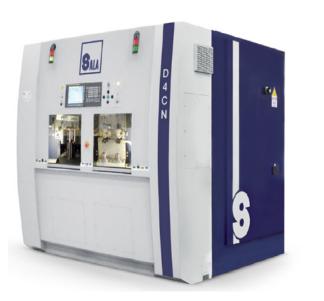

## **Gas valves super-finishing CNC** turning machines

4 vertical spindles CNC turning machine, specially designed for finishing turning of plugs and bodies for kitchen gas taps and thermostats.

D4CN Manual loading-unloading.

#### **D4CNA**

Full automatic loading-unloading.