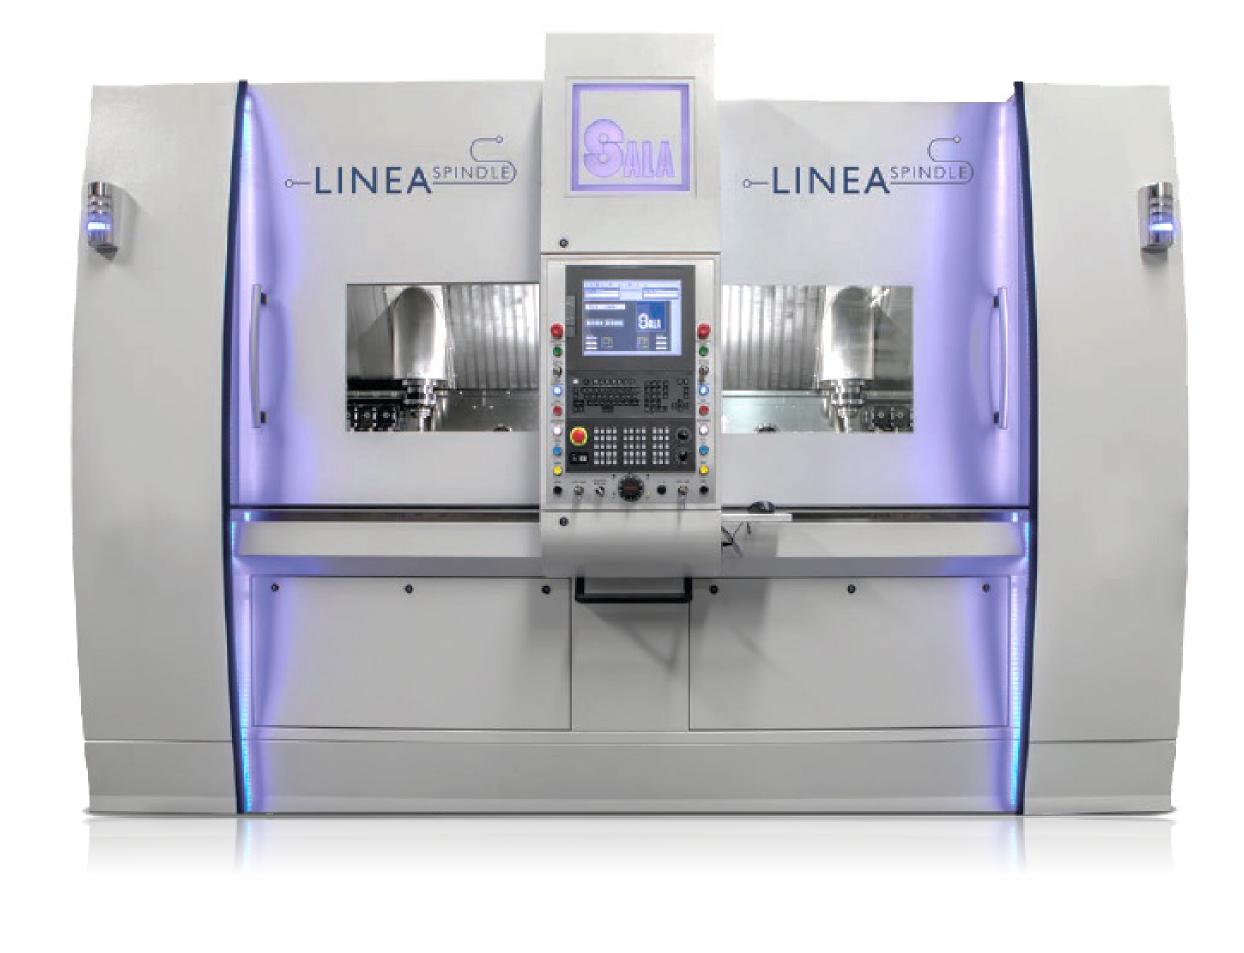

# LINEA SPINDLE

# The first linear multi-spindle lathe produced in series

Linear-concept 4 vertical spindles CNC turning machine for the production of high-precision turned parts from bar slugs, cold stamped, forged, cast or die-cast raw parts.