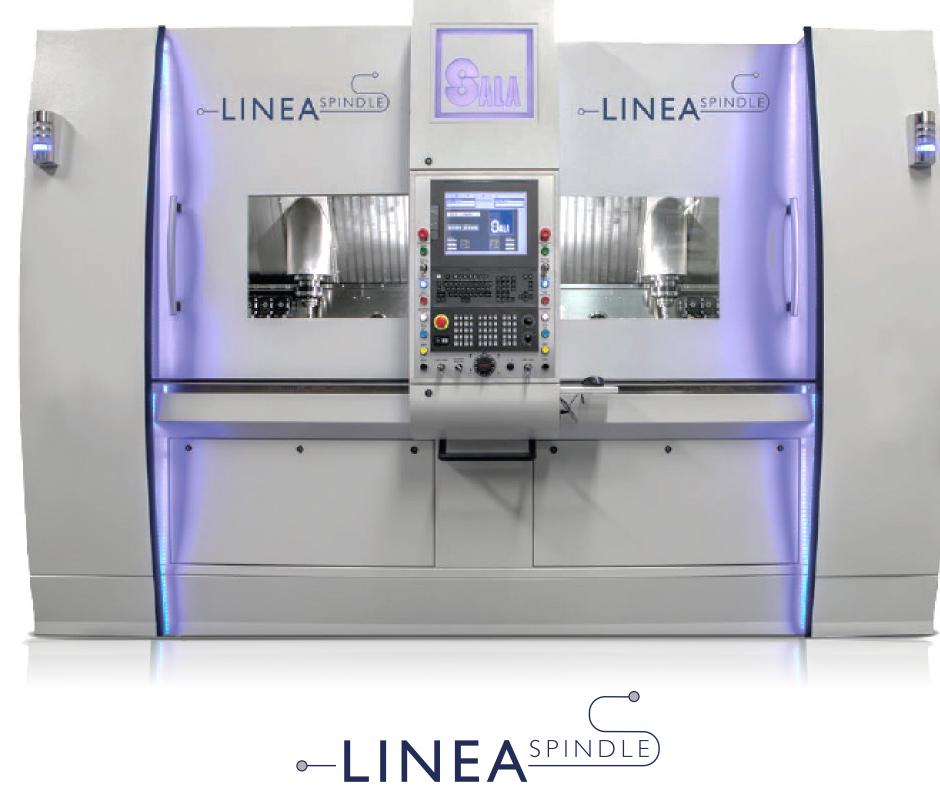

# LINEA SPINDLE

# The first linear multi-spindle lathe produced in series

Linear-concept 4 vertical spindles CNC turning machine for the production of high-precision turned parts from bar slugs, cold stamped, forged, cast or die-cast raw parts.