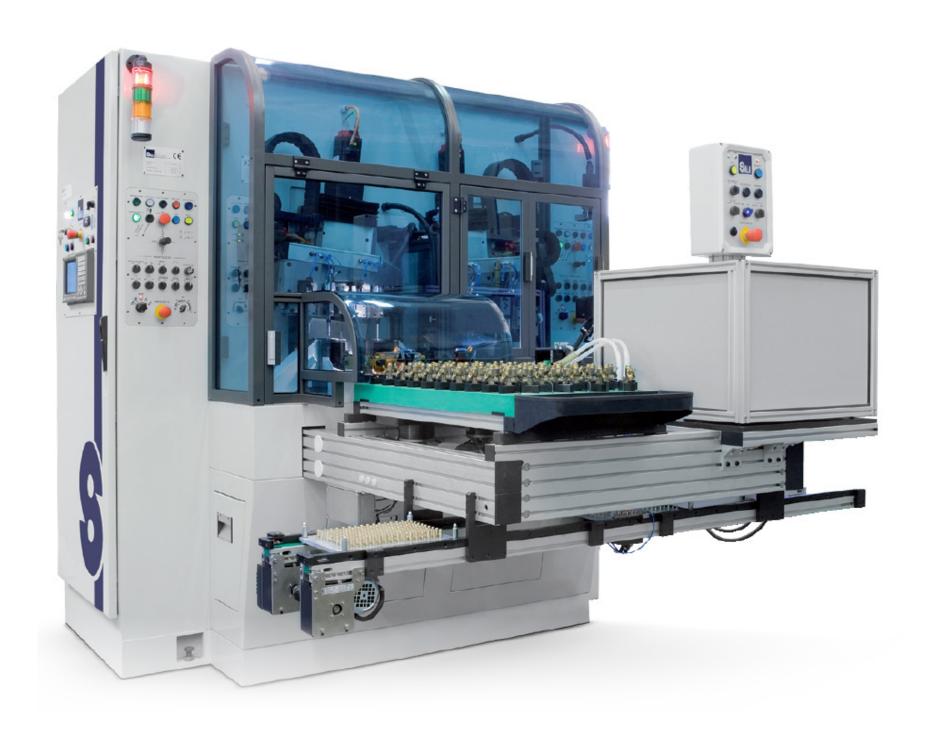

# **Special Purpose** Machines

**Special CNC machines** for balls manufacturing

#### **FLEXIBALL**

Linear CNC transfer for the production of high-volumes diamond-finished standard balls for ball valves; suitable to machine solid bar, bar slugs, forged or cast balls.