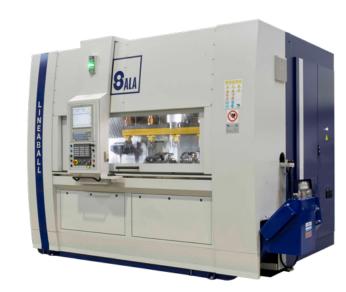

### **LINEABALL**

Linear multi-spindle CNC turning machine, adopting the LINEA concept for the production of special super-finished balls for ball valves, made of brass, bronze, carbon or stainless steel.