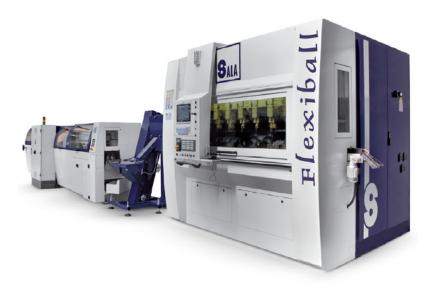

#### **FLEXIBALL**

Linear CNC transfer for the production of high-volumes diamond-finished standard balls for ball valves; suitable to machine solid bar, bar slugs, forged or cast balls.