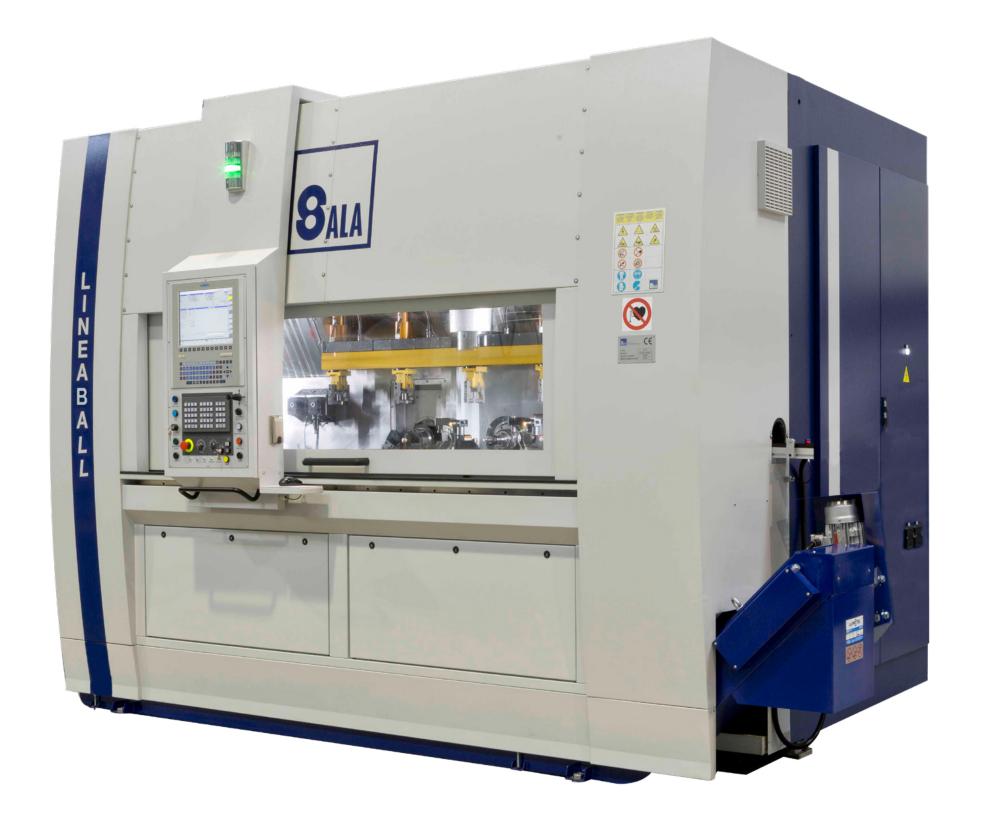

# **Special Purpose** Machines

**Special CNC machines** for balls manufacturing

### **LINEABALL**

Linear multi-spindle CNC turning machine, adopting the LINEA concept for the production of special super-finished balls for ball valves, made of brass, bronze, carbon or stainless steel.